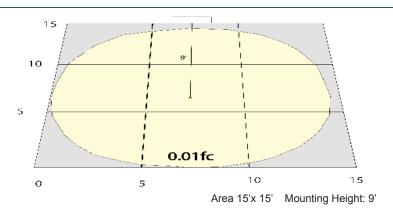

2V long Life, Maintenance-Free, Rechargeable Ni-MH Battery

#### Mechanical:

- White Finish
- Universal Single/Double Faceplate
- Letters 6 Height with 3/4 Stroke.(AVZ-CM15-R)
- Operating Temperature: 32°F to 104°F)
- Injection-Molded Thermoplastic ABS Housing, UL 924 and CEC Title 20 Compliant Flame Rating
- Innovative, Easy Installation in Minutes

## Lighting:

- Ultra Bright GREEN LEDs
- Color Temperature: 5000K
- Total Lumen: 100LM
- Internal Solid-State Transfer Switch Automatically Connects the Internal Battery to LED Board for Minimum 90-minute Emergency Illumination
- 5-year Warranty

## **Applications:**

 Ideal for every exit door, at the intersection of corridors, at exit stairways or ramps and such other locations



XIT-STRIP-2G-B





#### Photometrics: XIT-STRIP-2G-W







### **Other Views:**







Side View

Front View

Back View

### Performance Table: xit-strip-2G-W

| MODEL NO.      | Wattage | Voltage  | Lumens | Color Temp. | BUG Rating | LPW |
|----------------|---------|----------|--------|-------------|------------|-----|
| XIT-STRIP-2G-W | 3W      | 120~277V | 100LM  | 5000K       | B0-U1-G0   | 33  |

## Sample Ordering

| Model | Style                   | Color | Finish     |
|-------|-------------------------|-------|------------|
| XIT   | <b>–</b> STRIP <b>–</b> | 2G    | <b>–</b> W |

#### **Other Models:**



XIT-STRIP-2G-B