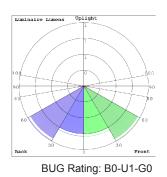

#### Photometrics: XIT-STRIP-2G-W

### Performance Table: xit-strip-2G-W

| MODEL NO.      | Wattage | Voltage  | Lumens | Color Temp. | BUG Rating | LPW |
|----------------|---------|----------|--------|-------------|------------|-----|
| XIT-STRIP-2G-W | 3W      | 120~277V | 100LM  | 5000K       | B0-U1-G0   | 33  |