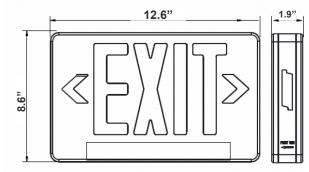

12.6" (W) x 8.6" (H) x 1.9" (D)

### **Other Views:**

Side View

Front View

Back View